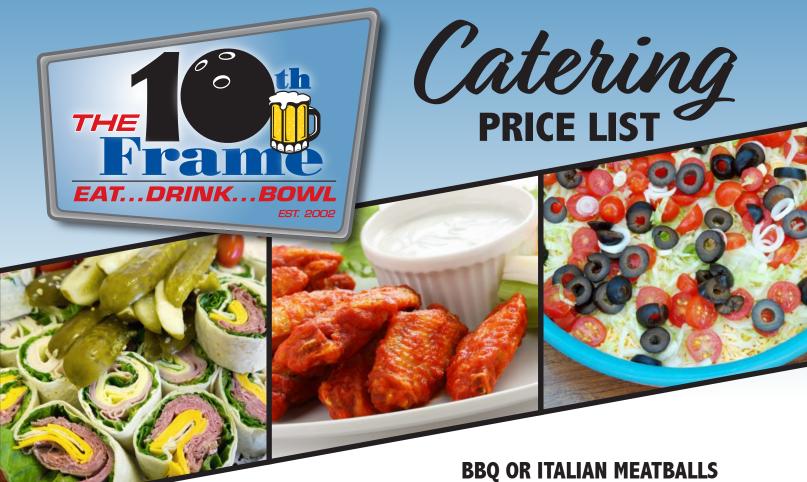

### SANDWICHES/WRAPS/SUBS

All come on a fresh baked bun. \$3.00 ea.

Pulled Pork | Pulled Turkey HOT OR COLD

Hot Beef | Sloppy Joes

Chicken Salad | Ham & Cheese

Turkey, Ham or BLT Club

Market Price. 6ft Party Sub \$80.00

Pickle or Ham Turkey Cream Cheese Roll Ups —\$40.00

Potato Salad or Pasta Salad \$6.50 per pound

# **CHICKEN WINGS**

Boneless or Bone-in with Sauces & Celery 50 Wings \$50.00 100 Wings \$100.00

### Taco Buffet

Seasoned ground beef, cheese, sour cream, lettuce, nacho cheese, soft, hard, tortilla chips, tomatoes salsa & cookie \$11.95 per person