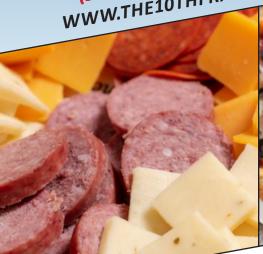

### MEAT & CHEESE W/ CRACKERS

LARGE: feeds 20-30 people \$60.00 SMALL: feeds 10-12 people \$45.00